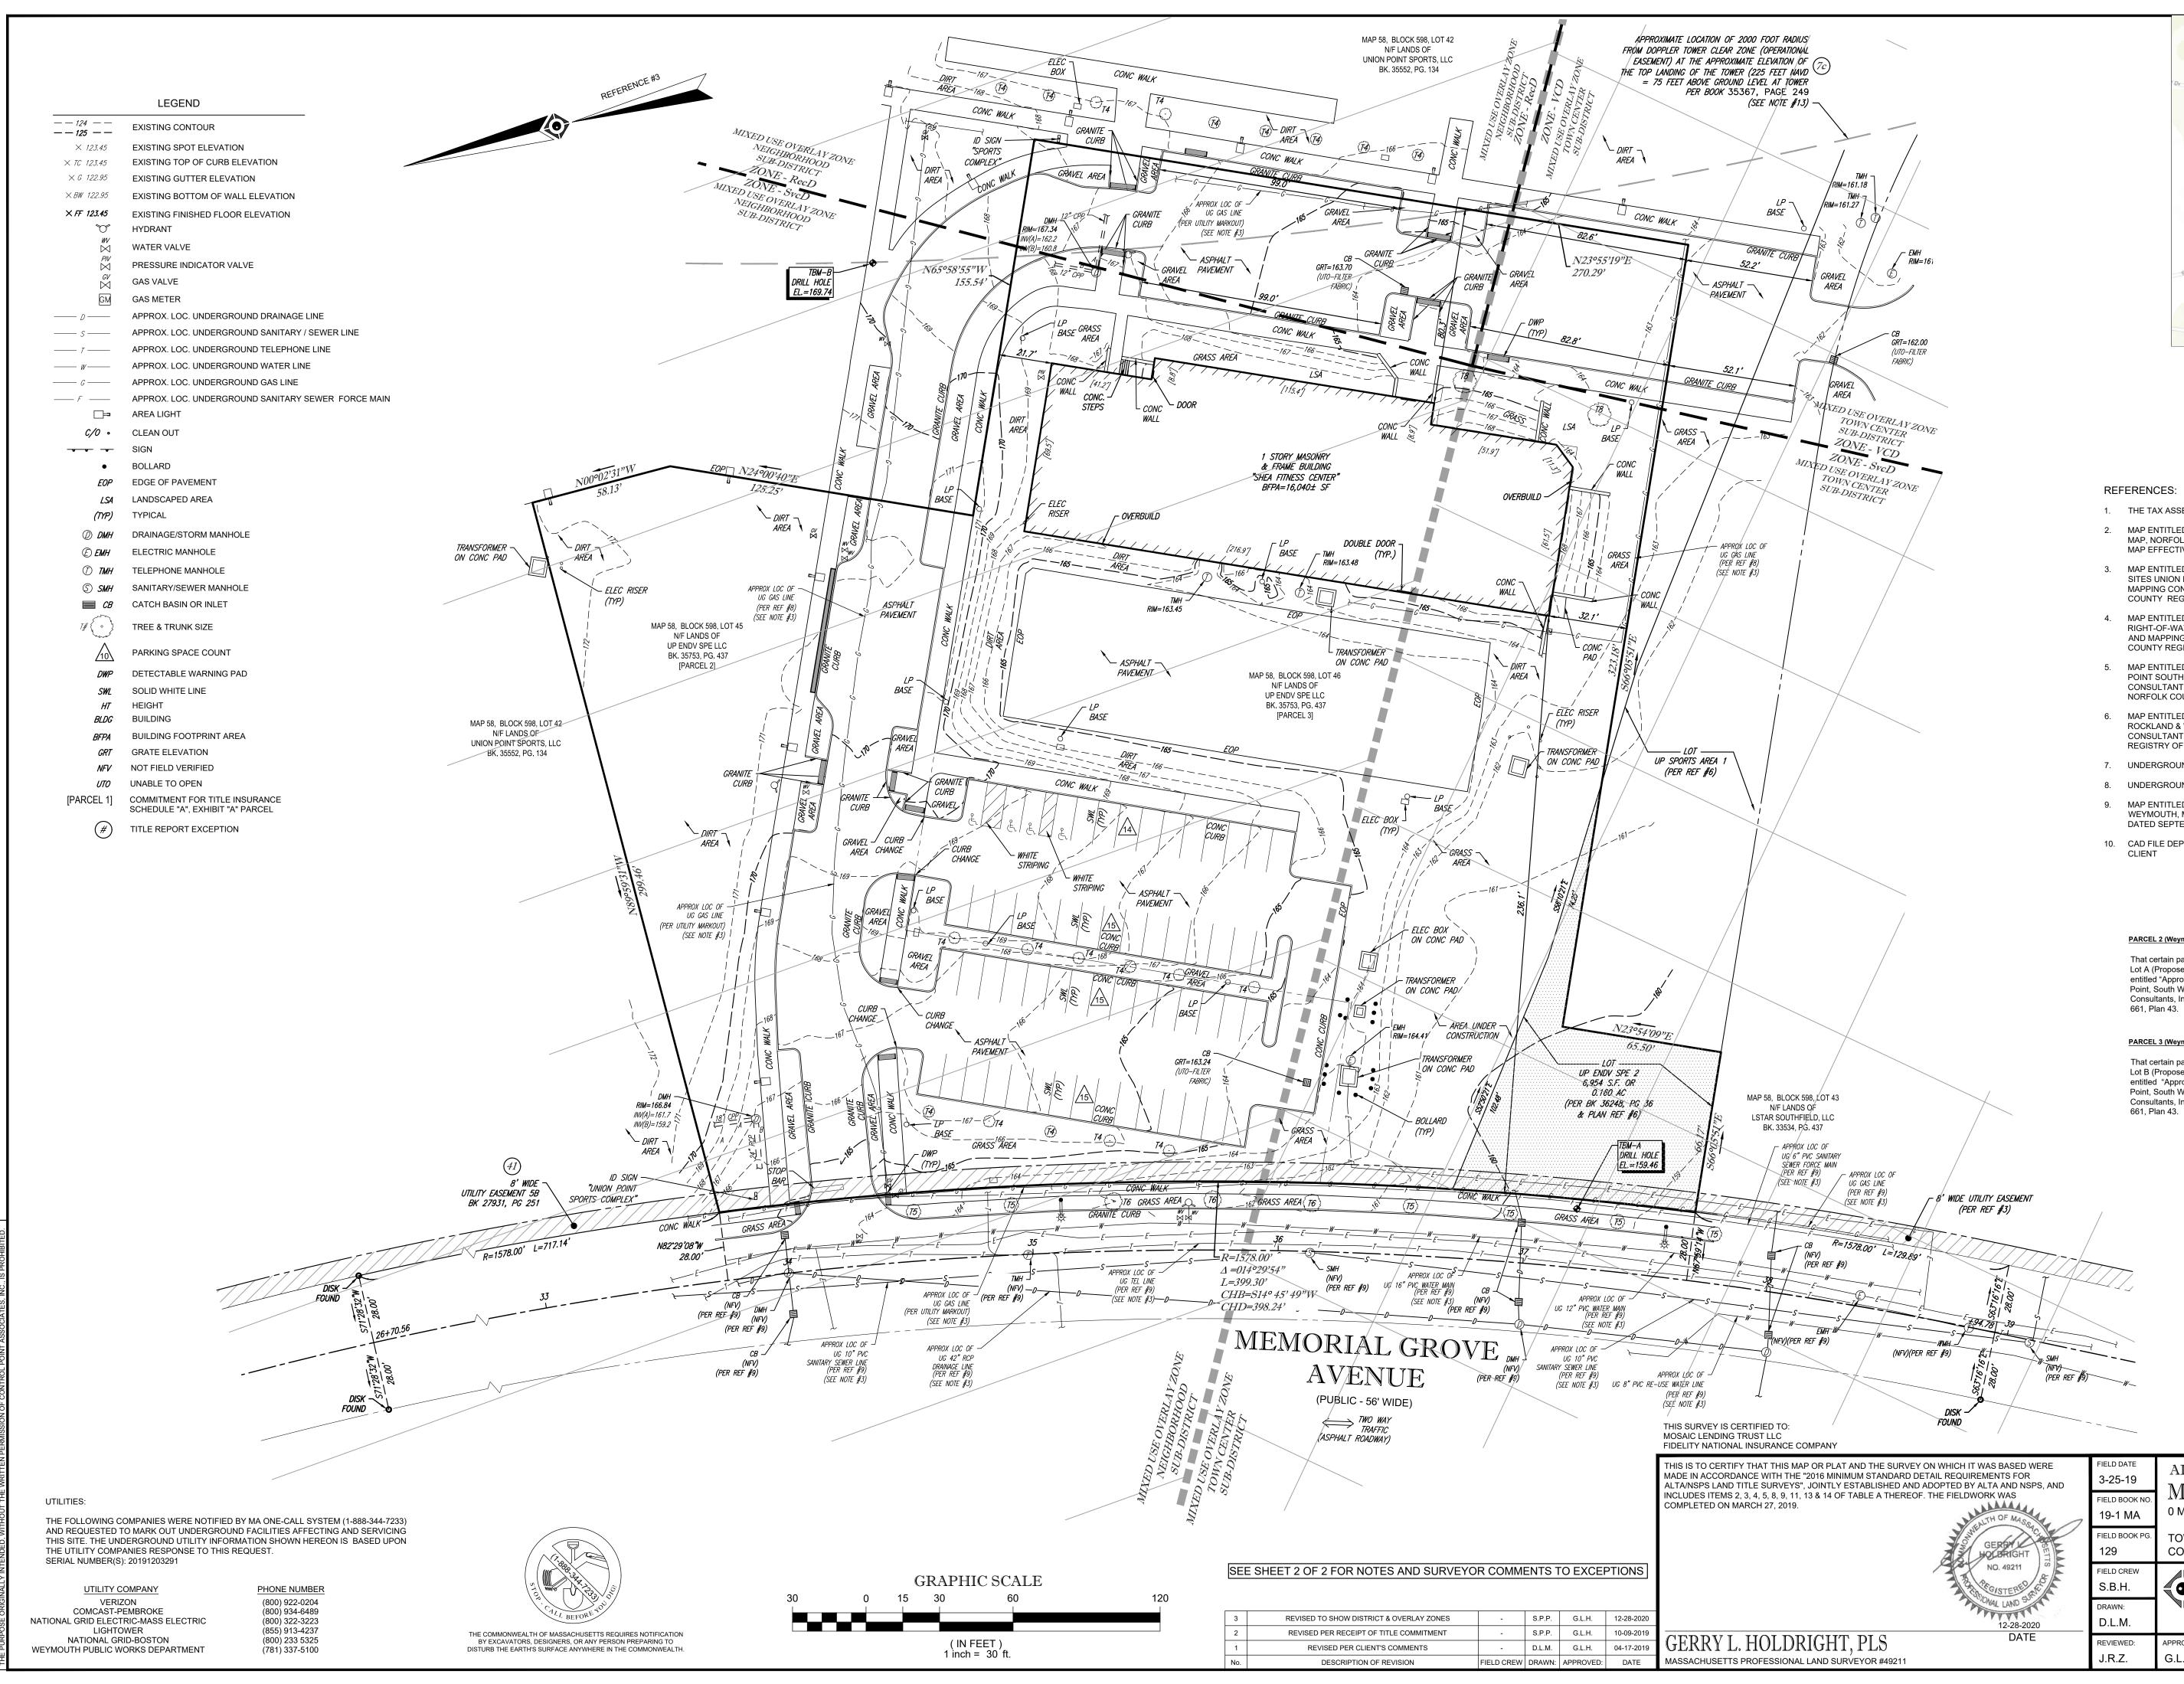

8 40 2

1. THE TAX ASSESSOR'S MAP OF WEYMOUTH, NORFOLK COUNTY, MAP 58.

2 30/

0

- MAP ENTITLED "NATIONAL FLOOD INSURANCE PROGRAM, FIRM, FLOOD INSURANCE RATE MAP, NORFOLK COUNTY, MASSACHUSETTS PANEL 237 OF 430," MAP NUMBER 25021C0237E, MAP EFFECTIVE DATE: JULY 17, 2012.
- MAP ENTITLED "APPROVAL-NOT-REQUIRED PLAN OF LAND PROPOSED GYM & RESTAURANT SITES UNION POINT SOUTH WEYMOUTH, MA," PREPARED BY SMC SURVEYING AND MAPPING CONSULTANTS, DATED AUGUST 11, 2017, RECORDED WITH THE NORFOLK COUNTY REGISTRY OF DEEDS IN PLAN BOOK 661, PAGE 43.
- MAP ENTITLED "PLAN OF ACCEPTANCE MEMORIAL GROVE AVENUE SHOWING RIGHT-OF-WAY AND EASEMENTS NAS SOUTH WEYMOUTH," PREPARED BY SMC SURVEYING AND MAPPING CONSULTANTS, DATED MAY 13, 2010, RECORDED WITH THE NORFOLK COUNTY REGISTRY OF DEEDS IN PLAN BOOK 601, PAGE 69.
- MAP ENTITLED "APPROVAL-NOT-REQUIRED PLAN OF LAND RECREATION COMPLEX UNION POINT SOUTH WEYMOUTH, MA," PREPARED BY SMC SURVEYING AND MAPPING CONSULTANTS, DATED APRIL 12, 2017, LAST REVISED APRIL 19, 2017, RECORDED WITH THE NORFOLK COUNTY REGISTRY OF DEEDS IN PLAN BOOK 658, PAGE 68.
- MAP ENTITLED "GRANT OF RESTRICTION PLAN OF LAND UNION POINT, ABINGTON, ROCKLAND & WEYMOUTH, MA," PREPARED BY SMC SURVEYING AND MAPPING CONSULTANTS, DATED FEBRUARY 27, 2018, RECORDED WITH THE NORFOLK COUNTY REGISTRY OF DEEDS IN PLAN BOOK 674, PAGE 14.
- 7. UNDERGROUND ELECTRICAL MAPPING PROVIDED BY NATIONAL GRID.
- 8. UNDERGROUND GAS MAPPING PROVIDED BY NATIONAL GRID.
- 9. MAP ENTITLED "SOUTHFIELD PHASE 1A MEMORIAL GROVE AVENUE UTILITY AS-BUILT PLAN WEYMOUTH, MASSACHUSETTS," PREPARED BY BOSTON EARTH & INFRASTRUCTURE, DATED SEPTEMBER 10, 2008, HAVING A FILE NUMBER 6868-B, SHEET 5 OF 18.
- 10. CAD FILE DEPICTING LOCATION OF ZONING DISTRICTS AND SUB-DISTRICTS PROVIDED BY

# PARCEL 2 (Weymouth, Norfolk County, MA)

That certain parcel of land in Weymouth, Norfolk County, Massachusetts, being shown as Lot A (Proposed Restaurant Lot) (51,873 sq. ft. +/-, 1.191 AC. +/-) on a plan entitled "Approval-Not- Required Plan of Land Proposed Gym & Restaurant Sites, Union Point, South Weymouth, MA", dated August 11, 2017, prepared by Survey and Mapping Consultants, Inc., and recorded with the Norfolk County Registry of Deeds in Plan Book

#### PARCEL 3 (Weymouth, Norfolk County, MA)

That certain parcel of land in Weymouth, Norfolk County, Massachusetts, being shown as Lot B (Proposed Gym Lot) (99,054 sq. ft. +/-, 2.274 AC. +/-) on a plan entitled "Approval-Not-Required Plan of Land Proposed Gym & Restaurant Sites, Union Point, South Weymouth, MA", dated August 11, 2017, prepared by Survey and Mapping Consultants, Inc., and recorded with the Norfolk County Registry of Deeds in Plan Book

# NOTES:

PROPERTY KNOWN AS LOTS 45 & LOT 46 AS SHOWN ON THE TOWN OF WEYMOUTH, NORFOLK COUNTY, COMMONWEALTH OF MASSACHUSETTS, MAP NO. 58.

- AREA = 150,954 SQUARE FEET OR 3.465 ACRES.
- LOCATION OF UNDERGROUND UTILITIES ARE APPROXIMATE. LOCATIONS AND SIZES ARE BASED ON UTILITY MARK-OUTS, ABOVE GROUND STRUCTURES THAT WERE VISIBLE & ACCESSIBLE IN THE FIELD, AND THE MAPS AS LISTED IN THE REFERENCES AVAILABLE AT THE TIME OF THE SURVEY. AVAILABLE AS-BUILT PLANS AND UTILITY MARKOUT DOES NOT ENSURE MAPPING OF ALL UNDERGROUND UTILITIES AND STRUCTURES. BEFORE ANY EXCAVATION IS TO BEGIN, ALL UNDERGROUND UTILITIES SHOULD BE VERIFIED AS TO THEIR LOCATION, SIZE AND TYPE BY THE PROPER UTILITY COMPANIES. CONTROL POINT ASSOCIATES, INC. DOES NOT GUARANTEE THE UTILITIES SHOWN COMPRISE ALL SUCH UTILITIES IN THE AREA EITHER IN SERVICE OR ABANDONED
- THIS PLAN IS BASED ON INFORMATION PROVIDED BY A SURVEY PREPARED IN THE FIELD BY CONTROL POINT ASSOCIATES, INC. AND OTHER REFERENCE MATERIAL AS LISTED HEREON.
- THIS SURVEY WAS PREPARED WITH REFERENCE TO A COMMITMENT FOR TITLE INSURANCE PREPARED BY FIDELITY NATIONAL TITLE INSURANCE COMPANY, HAVING OFFICE NO. 17-0320NR-FN, WITH A POLICY DATE OF JANUARY 22, 2018, WHERE THE FOLLOWING SURVEY RELATED EXCEPTIONS APPEAR IN SCHEDULE B - PART I & SCHEDULE B - PART 2:

TBM-B: DRILL HOLE SET IN CONCRETE WALKWAY. ELEVATION = 169.74.

- PRIOR TO CONSTRUCTION IT IS THE CONTRACTOR'S RESPONSIBILITY TO VERIFY THAT THE BENCHMARKS ILLUSTRATED ON THIS SKETCH HAVE NOT BEEN DISTURBED AND THEIR ELEVATIONS HAVE BEEN CONFIRMED. ANY CONFLICTS MUST BE REPORTED PRIOR TO CONSTRUCTION.
- THE OFFSETS SHOWN ARE NOT TO BE USED FOR THE CONSTRUCTION OF ANY STRUCTURE, FENCE, 8. PERMANENT ADDITION. ETC.
- PER CONTRACTUAL AGREEMENT WITH CLIENT, CONTROL POINT ASSOCIATES, INC.ONLY PARCEL 2 AND
- PARCEL 3 OF RECORD DEED HAVE BEEN SHOWN ON THIS SURVEY.
- 10. THIS SURVEY DOES NOT SHOW THE EXISTENCE OF WETLANDS, IF ANY.
- 11. THE PROPERTY DESCRIBED IN THE TITLE COMMITMENT AS EXHIBIT "A" IS THE SAME AS SHOWN ON THE SURVEY.
- 12. 45 MARKED PARKING SPACES WERE OBSERVED ON SITE (41 REGULAR AND 4 HINDICAP ACCESSIBLE). ADDITIONAL UNMARKED PARKING AREA WERE OBSERVED AS DIMENSIONED HEREON
- 13. THE APPROXIMATE HORIZONTAL AND VERTICAL LOCATION OF THE 2000 FOOT FROM DOPPLER TOWER CLEAR ZONE IS SHOWN HEREON AS DETERMINED FROM SATELLITE IMAGERY. AN ON THE GROUND SURVEY IS REQUIRED TO DETERMINE THE EXACT HORIZONTAL AND VERTICAL LIMITS OF THE ZONE.
- 14. LOCATION OF ZONING LINES SHOWN ARE PROVIDED BY CLIENT AND PRESENTED FOR REFERENCE ONLY. SAME MUST BE CONFIRMED WITH LOCAL ZONING OFFICIAL AND LEGAL COUNSEL TO CONFIRM VALIDITY.

### PARCEL 2 (WEYMOUTH, NORFOLK COUNTY, MA)

THAT CERTAIN PARCEL OF LAND IN WEYMOUTH, NORFOLK COUNTY, MASSACHUSETTS, BEING SHOWN AS LOT A (PROPOSED RESTAURANT LOT) (51,873 SQ. FT. +/-, 1.191 AC. +/-) ON A PLAN ENTITLED "APPROVAL-NOT- REQUIRED PLAN OF LAND PROPOSED GYM & RESTAURANT SITES, UNION POINT, SOUTH WEYMOUTH, MA", DATED AUGUST 11, 2017, PREPARED BY SURVEY AND MAPPING CONSULTANTS, INC., AND RECORDED WITH THE NORFOLK COUNTY REGISTRY OF DEEDS IN PLAN BOOK 661, PI AN 43.

### PARCEL 3 (WEYMOUTH, NORFOLK COUNTY, MA)

THAT CERTAIN PARCEL OF LAND IN WEYMOUTH, NORFOLK COUNTY, MASSACHUSETTS, BEING SHOWN AS LOT B (PROPOSED GYM LOT) (99,054 SQ. FT. +/-, 2.274 AC. +/-) ON A PLAN ENTITLED "APPROVAL-NOT-REQUIRED PLAN OF LAND PROPOSED GYM & RESTAURANT SITES, UNION POINT, SOUTH WEYMOUTH, MA", DATED AUGUST 11, 2017, PREPARED BY SURVEY AND MAPPING CONSULTANTS, INC., AND RECORDED WITH THE NORFOLK COUNTY REGISTRY OF DEEDS IN PLAN BOOK 661, PLAN 43.